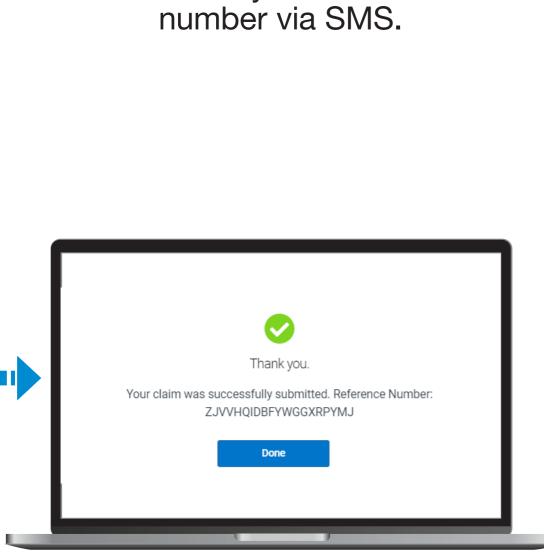

If the OTP is correct, you will get confirmation that your claim was successfully submitted. Keep your unique reference number handy for any queries during the savings withdrawal process. If you need help, please contact the SC Client Care on: