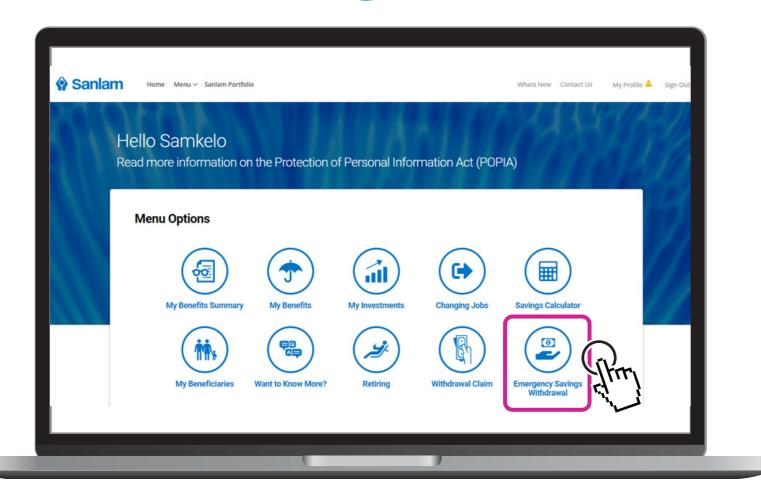

## To make a withdrawal, click on the **Emergency Savings Withdrawal** icon.

your Emergency Savings Pot, click on **Review my Savings Pot Amount**.

This shows that your contact and bank details have been validated. Click Next.