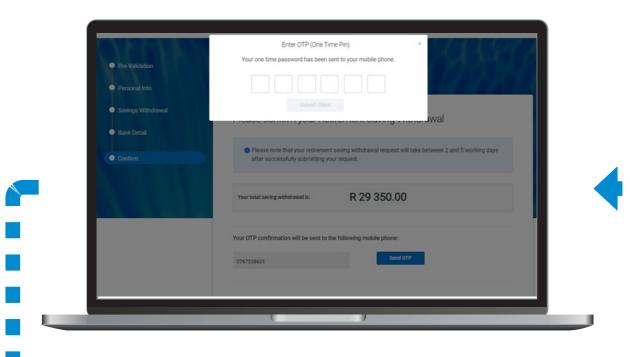

Check your details on the screen. Confirm if you're a SA citizen or resident and if you want to verify your savings withdrawal via email or SMS.

Enter the OTP that was sent to your mobile

This is the amount that will be paid to you after tax and fees have been deducted. Note: Your claim will be processed by Sanlam within 2 to 5 working days. You will only be paid once SARS has issued a tax directive, which could take up to one month.

Indicate the amount you want to withdraw. This can be the full amount available or enter a Rand amount. Click Calculate Tax and Fees.

If your bank details are correct, click **Next**.

If your mobile number is correct, click **Send OTP**.