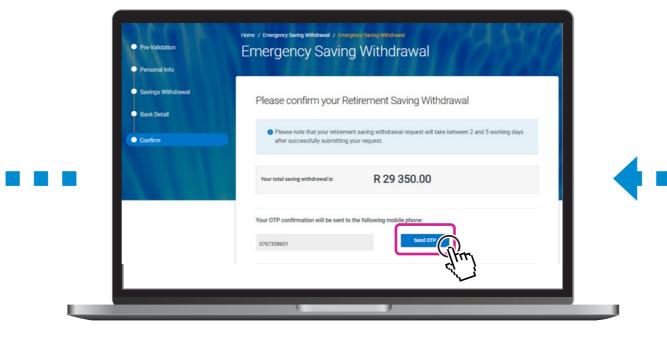

Check your details on the screen. Confirm if you're a SA citizen or resident and if you want to verify your savings withdrawal via email or SMS.

Enter the OTP that was sent to your mobile

This is the amount that will be paid to you after tax and fees have been deducted. Note: Your claim will be processed by Sanlam within 2 to 5 working days. You will only be paid once SARS has issued a tax directive, which could take up to one month.

Indicate the amount you want to withdraw. This can be the full amount available or enter a Rand amount. Click Calculate Tax and Fees.

If your bank details are correct, click **Next**.

If your mobile number is correct, click **Send OTP**.