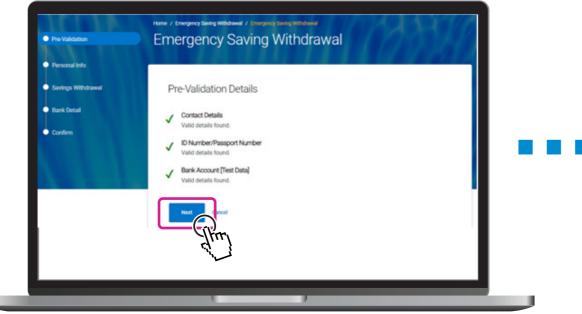

## To make a withdrawal, click on the **Emergency Savings Withdrawal** icon.

your Emergency Savings Pot, click on **Review my Savings Pot Amount**.

This shows that your contact and bank details have been validated. Click Next.