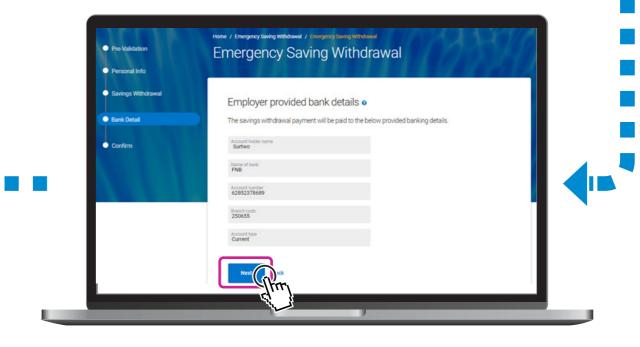

Indicate the amount you want to withdraw. This can be the full amount available or enter a Rand amount. Click Calculate Tax and Fees.

If your bank details are correct, click **Next**.

If your mobile number is correct, click **Send OTP**.