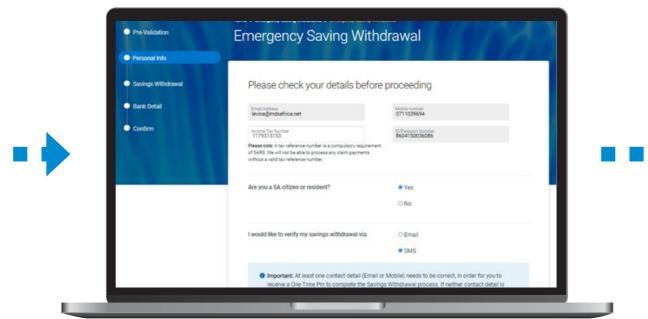

Check your details on the screen. Confirm if you're a SA citizen or resident and if you want to verify your savings withdrawal via email or SMS.

Enter the OTP that was sent to your mobile

This is the amount that will be paid to you after tax and fees have been deducted. Note: Your claim will be processed by Sanlam within 2 to 5 working days. You will only be paid once SARS has issued a tax directive, which could take up to one month.