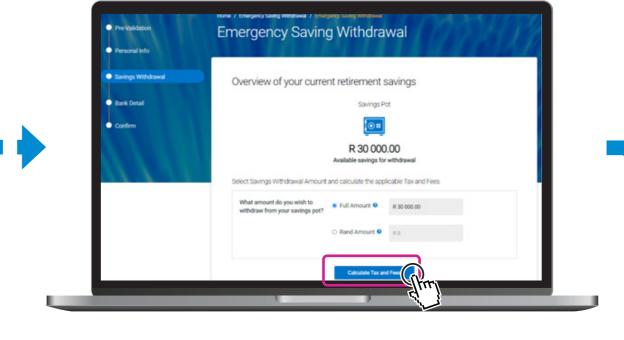

Indicate the amount you want to withdraw. This can be the full amount available or enter a Rand amount. Click Calculate Tax and Fees.

If your bank details are correct, click **Next**.

If your mobile number is correct, click **Send OTP**.