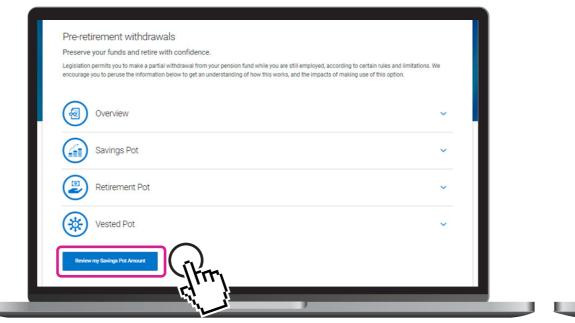

To see the balance in

These are the balances in each of your pots. If you have more than R2 000 in your Emergency Savings Pot, you can make a savings withdrawal. Click on **Make a Savings Withdrawal**.